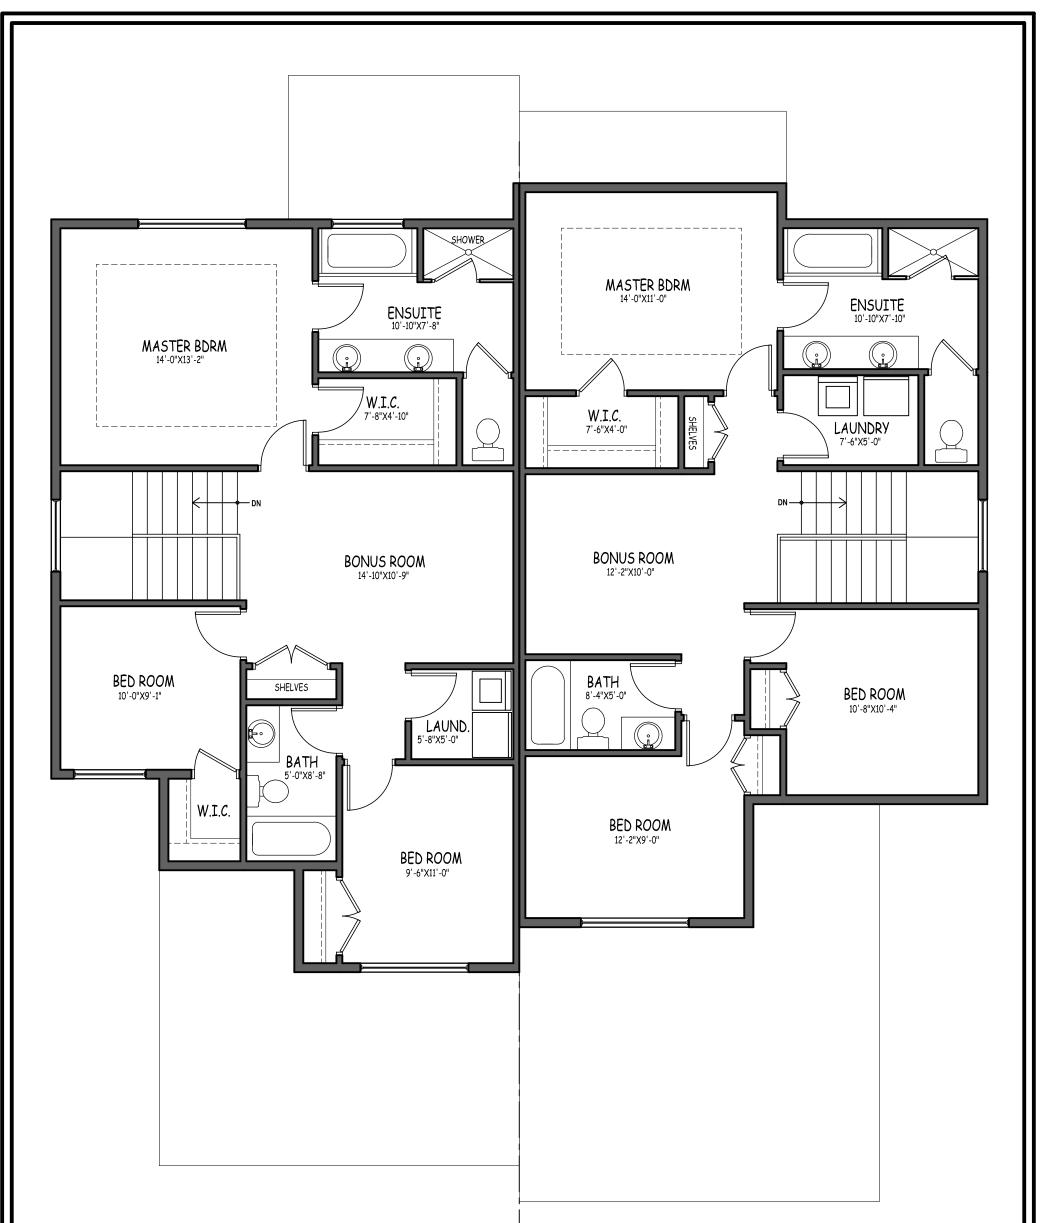

| Ţ                                                                                                                                                                                                                                                                                                                                                                                                                                                                                                                                                                                                                                                                                                                     | JPPER FLOOR PLA<br>AR                              | N<br>EA: 980 SQ. FT.<br><b>180</b> | 0    |      | UPPER F     | LOOR P                             | PLAN<br>AREA: 956 SQ. FT |            |  |  |  |
|-----------------------------------------------------------------------------------------------------------------------------------------------------------------------------------------------------------------------------------------------------------------------------------------------------------------------------------------------------------------------------------------------------------------------------------------------------------------------------------------------------------------------------------------------------------------------------------------------------------------------------------------------------------------------------------------------------------------------|----------------------------------------------------|------------------------------------|------|------|-------------|------------------------------------|--------------------------|------------|--|--|--|
| THIS DRAWING MUST NOT BE SCALED. THE GENERAL CONTRACTOR SHALL VERIFY ALL THE DIMENSIONS, DATUM AND LEVELS PRIOR TO COMMENCEMENT OF WORK. ALL ERRORS AND OMISSIONS TO BE REPORTED IMMEDIATELY TO THE DESIGNER. VARIATIONS AND MODIFICATIONS TO WORK SHOWN<br>ON THESE DRAWINGS SHALL NOT BE CARRIED OUT WITHOUT WRITTEN PERMISSION FROM THE DESIGNER. THIS DRAWING IS THE EXCLUSIVE PROPERTY OF THE DESIGNER.<br>THE PLANS AND RELATED MATERIALS ARE PROTECTED BY COPYRIGHT AND ARE THE PROPERTY OF WAVE HOMES INC. REPRODUCTION OF DRAWINGS, INCLUDING ANY FORM WITHOUT PRIOR WRITTEN PERMISSION IS STRICTLY PROHIBITED. THE PURCHASE OF A SET OF CONSTRUCTION DRAWINGS FOR THE CONSTRUCTION OF ONLY ON A DE WELLING. |                                                    |                                    |      |      |             |                                    |                          |            |  |  |  |
|                                                                                                                                                                                                                                                                                                                                                                                                                                                                                                                                                                                                                                                                                                                       | Wave Homes Ltd.                                    | PROJECT:                           |      |      |             | DRAWING TITLE:<br>UPPER FLOOR PLAN |                          | DRAWING #: |  |  |  |
| ♦♪♪   WAVE                                                                                                                                                                                                                                                                                                                                                                                                                                                                                                                                                                                                                                                                                                            | # 1155 - 6520 36 Street NE<br>CALGARY, AB. T3J 2L3 |                                    |      |      |             | PROJECT NO:                        | 2022 - 7688              | -          |  |  |  |
| номез                                                                                                                                                                                                                                                                                                                                                                                                                                                                                                                                                                                                                                                                                                                 | P: 403-764-0222                                    | KINNIBURGH DUPLEX                  | 2    |      |             | DRAWN BY:                          | R.Z.                     | SCALE:     |  |  |  |
|                                                                                                                                                                                                                                                                                                                                                                                                                                                                                                                                                                                                                                                                                                                       | wavehomes.ca                                       |                                    | 1    |      |             | CHECKED BY:                        | R.K.                     | 3/16" = 1' |  |  |  |
|                                                                                                                                                                                                                                                                                                                                                                                                                                                                                                                                                                                                                                                                                                                       |                                                    |                                    | MARK | DATE | DESCRIPTION | DATE:                              |                          | 1          |  |  |  |