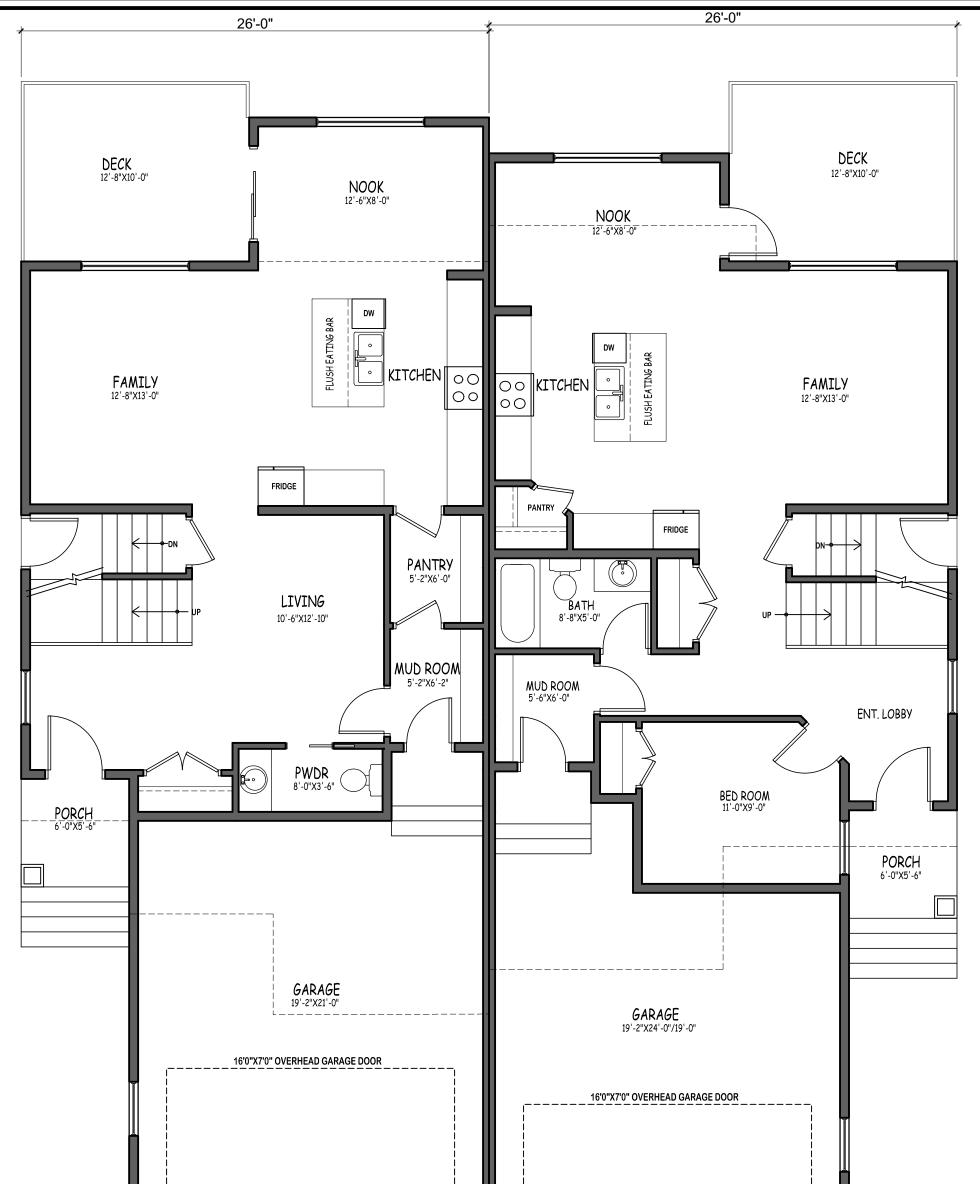

| MAIN FLOOR PLAN<br>AREA: 880 SQ. FT.                                                                                                                                                                                                                                                                                                                                                                                                                                                                                                                                                                                                                                                                                                                                                                                            |                                                    |                             | MAIN FLOOR PLAN<br>AREA: 915 SQ. FT. |      |             |                                   |              |            |  |  |
|---------------------------------------------------------------------------------------------------------------------------------------------------------------------------------------------------------------------------------------------------------------------------------------------------------------------------------------------------------------------------------------------------------------------------------------------------------------------------------------------------------------------------------------------------------------------------------------------------------------------------------------------------------------------------------------------------------------------------------------------------------------------------------------------------------------------------------|----------------------------------------------------|-----------------------------|--------------------------------------|------|-------------|-----------------------------------|--------------|------------|--|--|
|                                                                                                                                                                                                                                                                                                                                                                                                                                                                                                                                                                                                                                                                                                                                                                                                                                 | TOTAL AREA                                         | A: 1860 SQ. FT.<br><b>1</b> | 80                                   | 0 -  | TOTAL       | AREA: '                           | 1871 SQ. FT  | •          |  |  |
| THIS DRAWING MUST NOT BE SCALED. THE GENERAL CONTRACTOR SHALL VERIFY ALL THE DIMENSIONS, DATUM AND LEVELS PRIOR TO COMMENCEMENT OF WORK. ALL ERRORS AND OMISSIONS TO BE REPORTED IMMEDIATELY TO THE DESIGNER.VARIATIONS AND MODIFICATIONS TO WORK SHOWN<br>ON THESE DRAWINGS SHALL NOT BE CARRIED OUT WITHOUT WRITTEN PERMISSION FROM THE DESIGNER. THIS DRAWING IS THE EXCLUSIVE PROPERTY OF THE DESIGNER.<br>THE PLANS AND RELATED MATERIALS ARE PROTECTED BY COPYRICHT AND ARE THE PROPERTY OF WAVE HOMES INC. REPRODUCTION OF DRAWINGS, INCLUDING ANY FORM WITHOUT PRIOR WRITTEN PERMISSION IS STRICTLY PROHIBITED. THE PURCHASE OF A SET OF CONSTRUCTION DRAWINGS<br>IN NO WAY TRANSFERS ANY COPYRIGHT TO THE BUYER, EXCEPT FOR THE LIMITED LICENSE TO USE THIS SET OF DRAWINGS FOR THE CONSTRUCTION OF ONLY ONE DWELLING. |                                                    |                             |                                      |      |             |                                   |              |            |  |  |
|                                                                                                                                                                                                                                                                                                                                                                                                                                                                                                                                                                                                                                                                                                                                                                                                                                 | Wave Homes Ltd.                                    | PROJECT:                    |                                      |      |             | DRAWING TITLE:<br>MAIN FLOOR PLAN |              | DRAWING #: |  |  |
| ♦ WAVE                                                                                                                                                                                                                                                                                                                                                                                                                                                                                                                                                                                                                                                                                                                                                                                                                          | # 1155 - 6520 36 Street NE<br>CALGARY, AB. T3J 2L3 | KINNIBURGH DUPLEX           |                                      |      |             | PROJECT NO:                       | 2022 - 7688  | SCALE:     |  |  |
| HOMES                                                                                                                                                                                                                                                                                                                                                                                                                                                                                                                                                                                                                                                                                                                                                                                                                           | P: 403-764-0222<br>wavehomes.ca                    |                             | 2                                    |      |             | DRAWN BY:<br>CHECKED BY:          | R.Z.<br>R.K. | 3/16" = 1' |  |  |
|                                                                                                                                                                                                                                                                                                                                                                                                                                                                                                                                                                                                                                                                                                                                                                                                                                 |                                                    |                             | MARK                                 | DATE | DESCRIPTION | DATE:                             |              | -          |  |  |