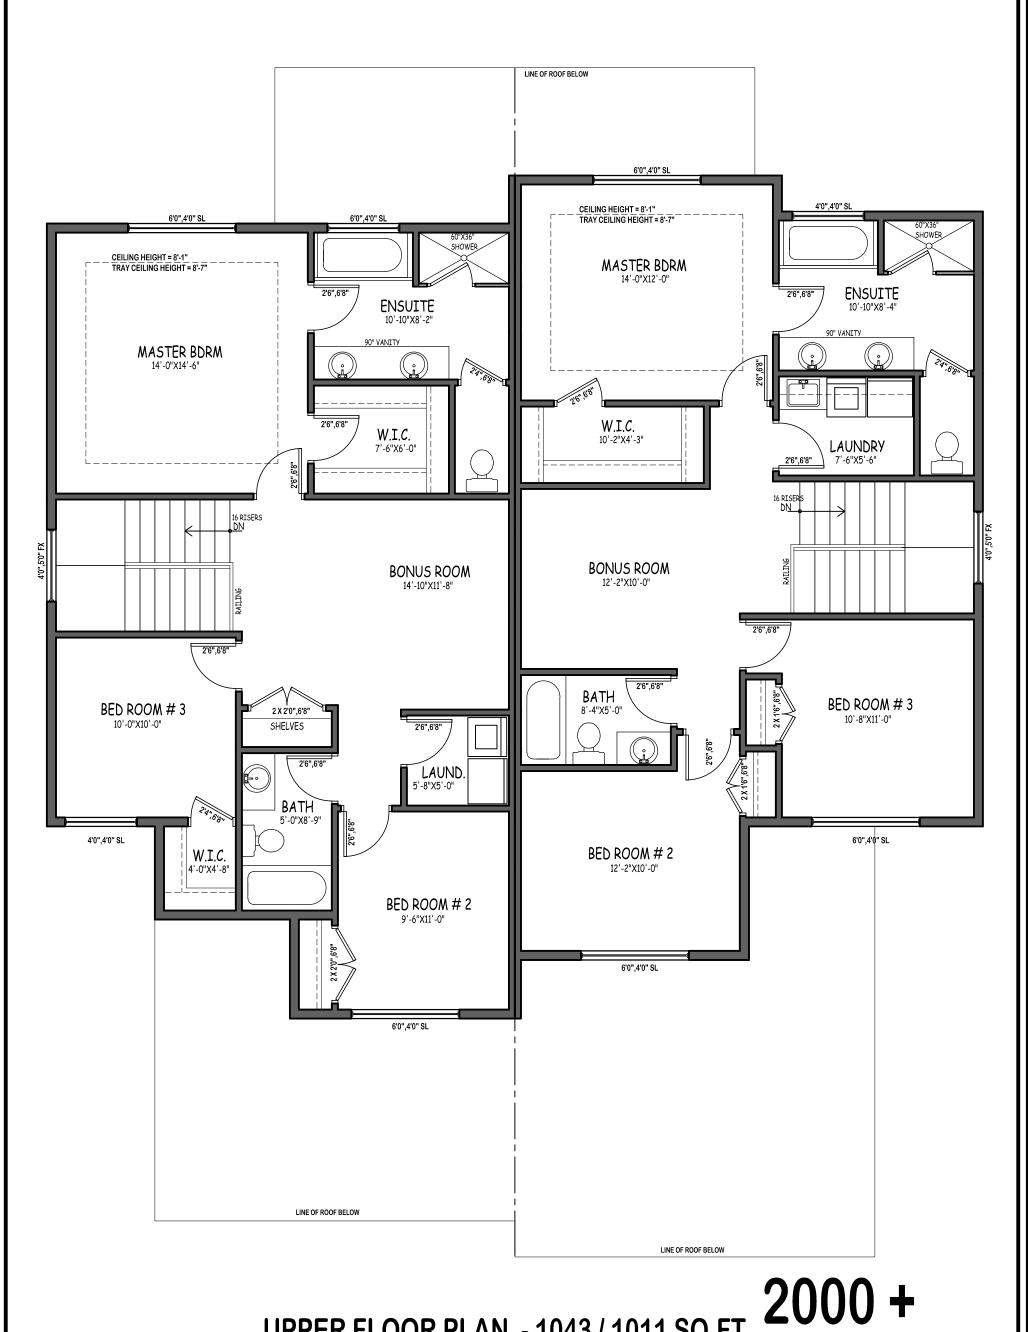

UPPER FLOOR PLAN - 1043 / 1011 SQ.FT.

THIS DRAWING MUST NOT BE SCALED. THE GENERAL CONTRACTOR SHALL VERIFY ALL THE DIMENSIONS, DATUM AND LEVELS PRIOR TO COMMENCEMENT OF WORK. ALL ERRORS AND OMISSIONS TO BE REPORTED IMMEDIATELY TO THE DESIGNER. VARIATIONS AND MODIFICATIONS TO WORK SHOW ON THESE DRAWINGS SHALL NOT BE CARRIED OUT WITHOUT WRITTEN PERMISSION FROM THE DESIGNER. THIS DRAWING IS THE EXCLUSIVE PROPERTY OF THE DESIGNER. THE PLANS AND RELATED MATERIALS ARE PROTECTED BY COPYRIGHT AND ARE THE PROPERTY OF WAVE HOMES INC. REPRODUCTION OF DRAWINGS, INCLUDING ANY FORM WITHOUT PRIOR WRITTEN PERMISSION IS STRICTLY PROHIBITED. THE PURCHASE OF A SET OF CONSTRUCTION DRAWINGS IN NO WAY TRANSFERS ANY COPYRIGHT TO THE BUYER, EXCEPT FOR THE LIMITED LICENSE TO USE THIS SET OF DRAWINGS FOR THE CONSTRUCTION OF ONLY ONE DWELLING.

Wave Homes Ltd. # 1155 - 6520 36 Street NE CALGARY, AB. T3J 2L3 P: 403-764-0222 wavehomes.ca

KINNIBURGH DUPLEX

PROJECT:

|      |      |             | DRAWING TITLE: UPPER FLOOR PLAN |             | DRAWING #: |     |
|------|------|-------------|---------------------------------|-------------|------------|-----|
|      |      |             | PROJECT NO:                     | 2022 - 7688 |            |     |
| 2    |      |             | DRAWN BY:                       | R.Z.        | SCALE:     | 0/4 |
| 1    |      |             | CHECKED BY:                     | R.K.        |            | 3/1 |
| MARK | DATE | DESCRIPTION | DATE:                           |             |            |     |