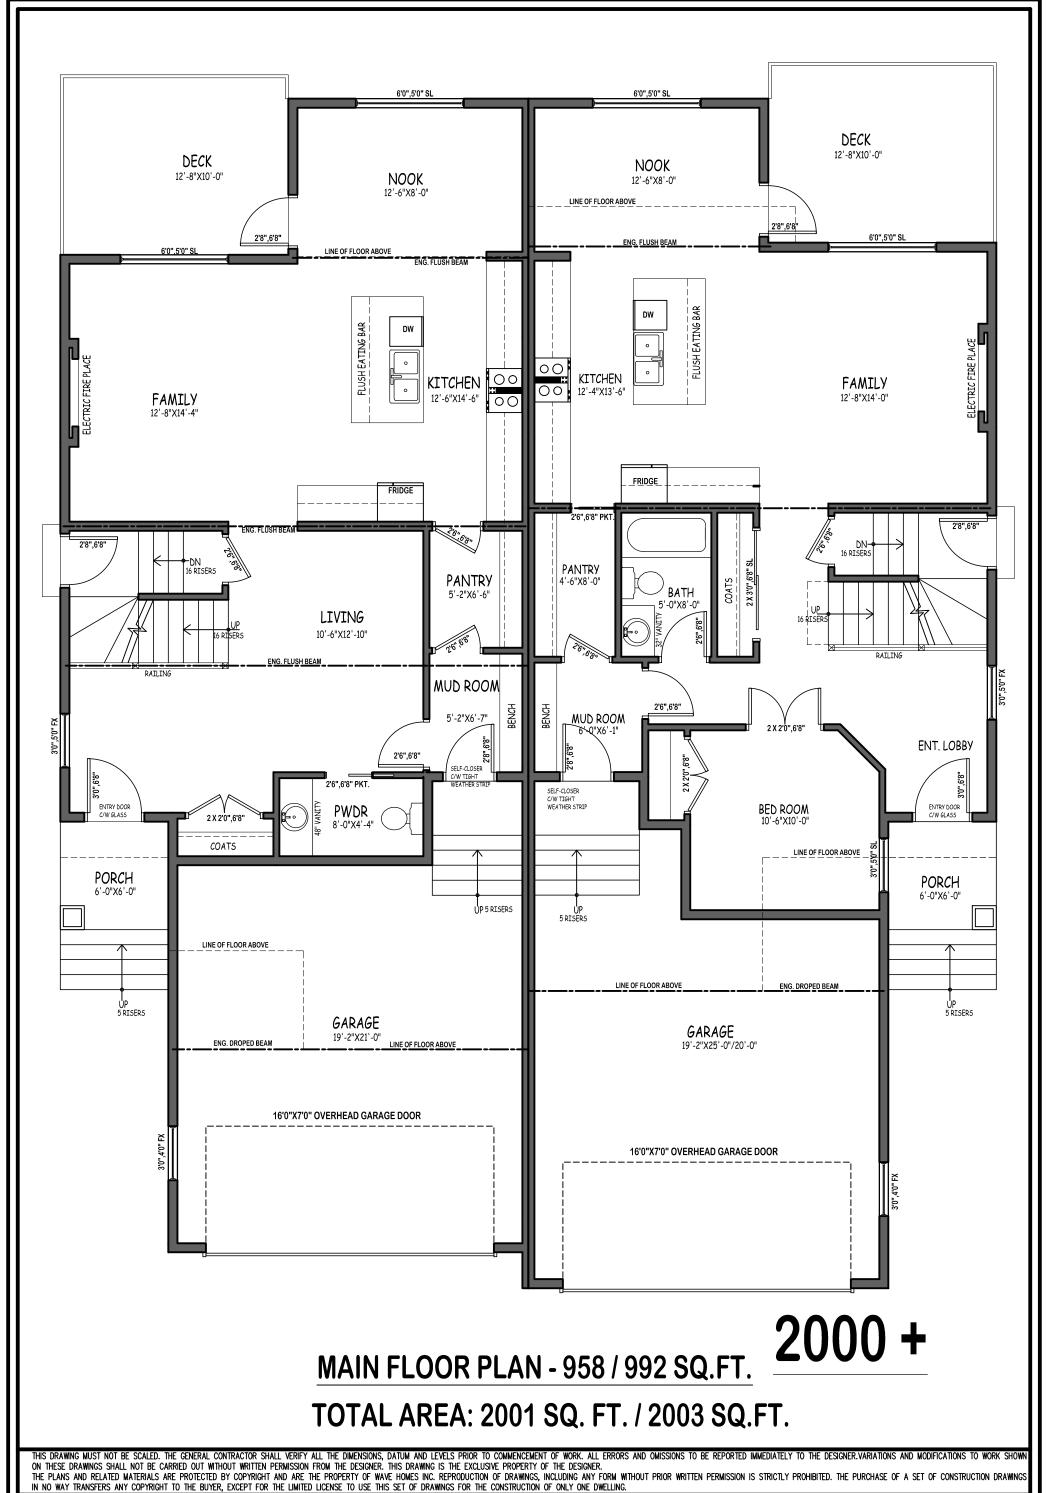

DRAWING TITLE: DRAWING #: PROJECT: Wave Homes Ltd. MAIN FLOOR PLAN # 1155 - 6520 36 Street NE PROJECT NO: 2022 - 7688 CALGARY, AB. T3J 2L3 KINNIBURGH DUPLEX SCALE: P: 403-764-0222 DRAWN BY: R.Z. 2 3/16" = 1' wavehomes.ca CHECKED BY: R.K. MARK DATE DESCRIPTION DATE